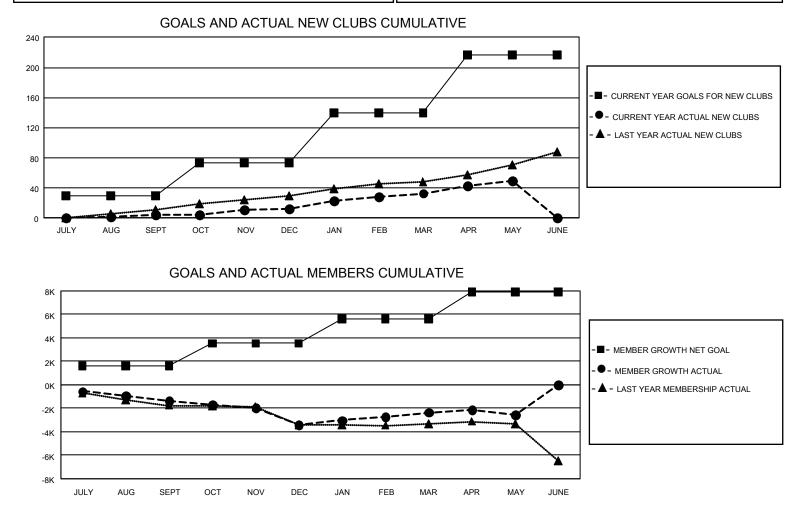

## GAT Constitutional Area 4

REPORT DOES NOT INCLUDE CLUBS IN UNDISTRICTED AREAS.

| Clubs                 |               |           |               | Members               |                        |                         |                                                    |
|-----------------------|---------------|-----------|---------------|-----------------------|------------------------|-------------------------|----------------------------------------------------|
| RESULTS FOR 2022-2023 |               |           |               | RESULTS FOR 2022-2023 |                        |                         |                                                    |
| QUARTER               | NEW CLUB GOAL | NEW CLUBS | DROPPED CLUBS | QUARTER MEM           | BER GROWTH NET<br>GOAL | MEMBER GROWTH<br>ACTUAL | DROPPED<br>MEMBERS ACTUAL<br>(including transfers) |
| JULY/AUG/SEPT         | 90            | 4         | 80            | JULY/AUG/SEPT         | 1596                   | 2,665                   | 3,615                                              |
| OCT/NOV/DEC           | 129           | 9         | 47            | OCT/NOV/DEC           | 1935                   | 3,951                   | 5,541                                              |
| JAN/FEB/MAR           | 201           | 20        | 37            | JAN/FEB/MAR           | 2081                   | 5,220                   | 3,630                                              |
| APR/MAY/JUNE          | 228           | 17        | 12            | APR/MAY/JUNE          | 2310                   | 3,184                   | 3,085                                              |